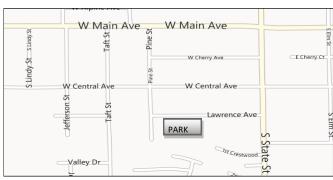

## Support Right to Life of Holland Area

by participating in a 3 Mile Walk for Life or 5k Fun Run Where: Lawrence Street Park in Zeeland at 10:00 am Registration begins at 9:30 am rain or shine

- 1. Use the pledge sheet to gather pledges.
- One PERSON or FAMILY per pledge sheet(s); family consists of parent(s) and all children living at home.
- 3. An entry of \$30 per person or \$60 per family is required if you do NOT have any pledges.
- 4. Registration begins at 9:30 am. Bring this form with you.
- The approximately 3 mile walk begins at 10:00 am, after prayer.
  You will be walking on the sidewalk at your own risk.
- If you would like to walk on your own, go a shorter or longer distance, or have a scheduling conflict in May, you may still participate. Simply walk at your convenience, collect your pledge money and turn it in by June 14th by 2:00 pm.
- Children under 15 MUST be accompanied by an adult (18 years or older).
- 8. NO Shirts will be given out this year PLEASE WEAR A SHIRT YOU HAVE FROM A PREVIOUS YEAR.